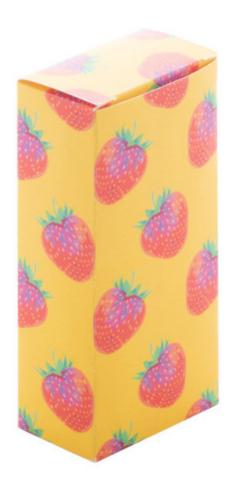

# **CREABOX PB-080 CUSTOM BOX**

### **Basic informations**

Material 1: Paper

Material 1 weight: 300 g/m2

Size: 30×50×105 mm

Box type: Reverse tuck end box

Color: White

# Specification

Custom made, full colour printed paperboard box. MOQ: 50 pcs. If the custom box is purchased without the matching product, it will be delivered flat-packed (requiring assembly). Available for the following item(s): AP897077.